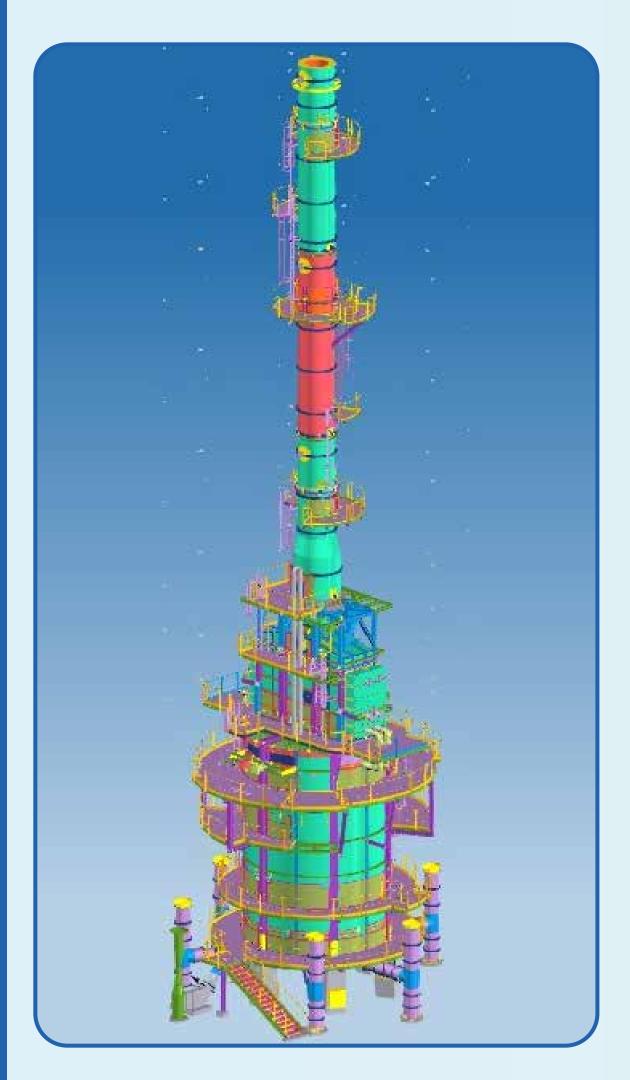

# MAXIMIZING ETHANE RECOVERY AND MONETIZATION (MERAM) -REGENERATION GAS HEATERS 3 Vertical Cylindrical Fired Heaters - Abu Dhabi - 2025