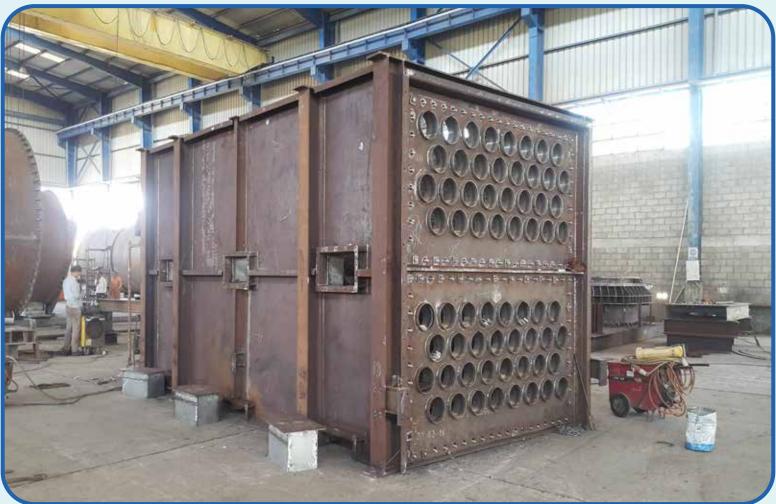

sports Boulevard Project in Riyad City 2025













# The Art District tower (package 5A) of sports Boulevard Project in Riyad City 2025

















## The Art District tower (package 5A) of sports Boulevard Project in Riyad City 2025









# MAXIMIZING ETHANE RECOVERY AND MONETIZATION (MERAM) -REGENERATION GAS HEATERS 3 Vertical Cylindrical Fired Heaters - Abu Dhabi - 2025













# ESACO S.A.E Hellenic Petroleum Industrial Site of Elefsina - Greece





















## Hellenic Petroleum Industrial Site of Elefsina - Greece





























# ESACO S.A.E Hellenic Petroleum Industrial Site of Elefsina - Greece









# Cepsa oil - Spain

















# Cepsa oil - Spain

















































































































































































































































# Cement Equipment's Fabrication

















## Cement Equipment's Fabrication

















### ESCC - El Sewedy Cement, Suez, Egypt

















6000 tpd. FLSmidth Clinker Line1. RAMLIYA (Arabian Cement Suez)





6000 tpd. FLSmidth Clinker Line1. RAMLIYA (Arabian Cement Suez) PreheaterArea





**Arabian Cement Company Line** 12006-(FLSmidth – Denamrk)



Wadi El Nile Cemenr Co. (WNCC). Beni-suef, Egypt









(FCB) Beni Suef Cement Line 2 Titan Lafarge

ASEC Cement / FLSmidth 4500tpd Djelfa Cement Plant – Algeria



(FCB) Beni Suef Cement Line 2 Titan Lafarge











TCDRI – GOE / 4500tpd line for Cement Plant A