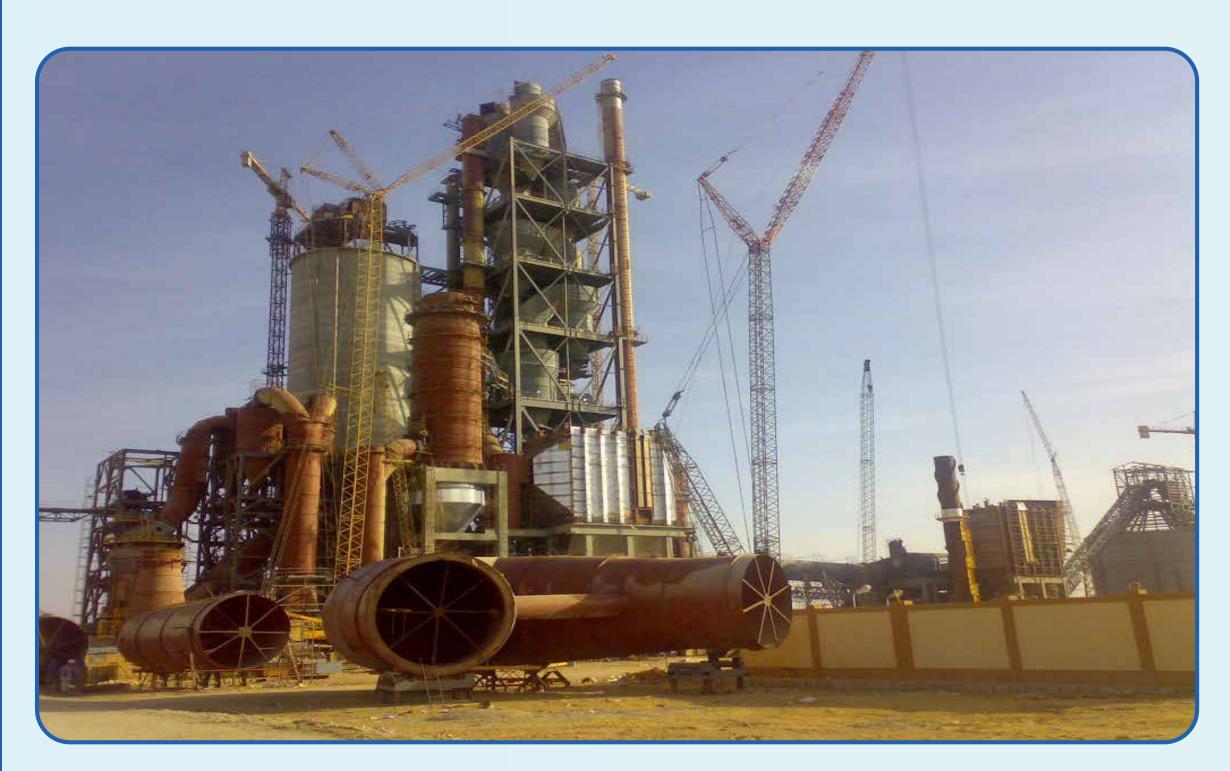

### ESCC - El Sewedy Cement, Suez, Egypt

6000 tpd. FLSmidth Clinker Line1. RAMLIYA (Arabian Cement Suez)

6000 tpd. FLSmidth Clinker Line1. RAMLIYA (Arabian Cement Suez) PreheaterArea

**Arabian Cement Company Line** 12006-(FLSmidth – Denamrk)

Wadi El Nile Cemenr Co. (WNCC). Beni-suef, Egypt

(FCB) Beni Suef Cement Line 2 Titan Lafarge

ASEC Cement / FLSmidth 4500tpd Djelfa Cement Plant – Algeria

(FCB) Beni Suef Cement Line 2 Titan Lafarge

TCDRI – GOE / 4500tpd line for Cement Plant Al Arish, Egypt

Preheated- Cement Factory, Libya 2025

TCDRI - GOE / 4500tpd line for Cement Plant - Al Arish, Egypt

Sinai White Portland Cement Plant 2nd Line Egypt

Sinai White Cement Plant Al Arish Egypt - FLS

**AIR Separation Plant ANSDK Steel Works** 