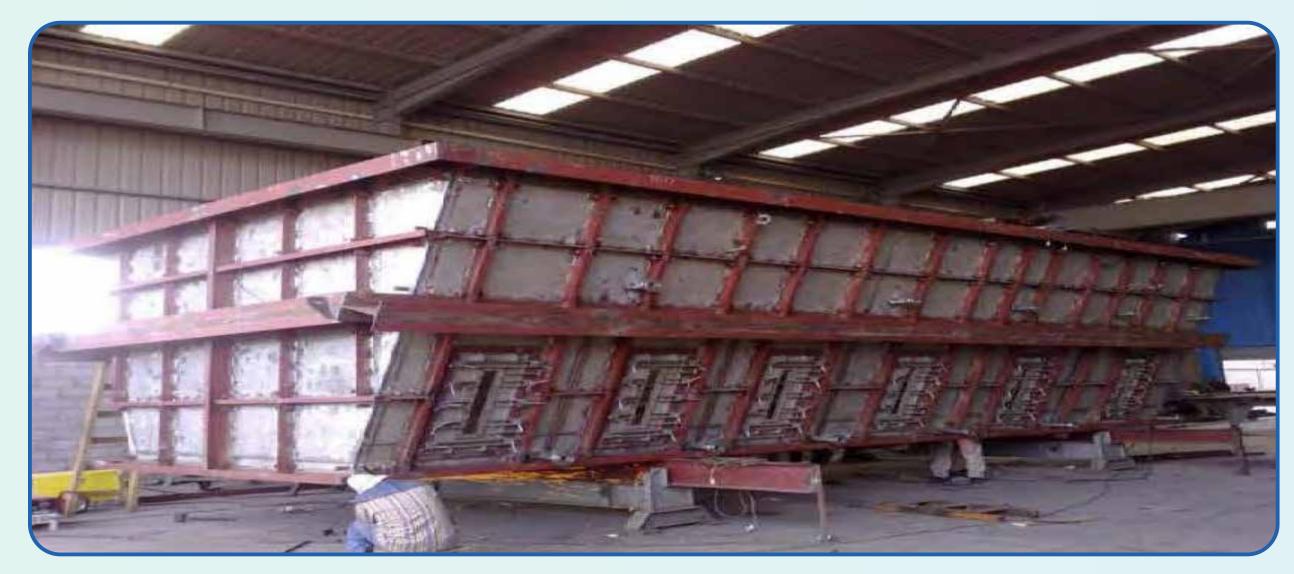

00 tpd. FLSmidth Clinker Line1. RAMLIYA (Arabian Cement Suez) PreheaterArea





**Arabian Cement Company Line** 12006-(FLSmidth – Denamrk)



Wadi El Nile Cemenr Co. (WNCC). Beni-suef, Egypt









(FCB) Beni Suef Cement Line 2 Titan Lafarge

ASEC Cement / FLSmidth 4500tpd Djelfa Cement Plant – Algeria



(FCB) Beni Suef Cement Line 2 Titan Lafarge











TCDRI – GOE / 4500tpd line for Cement Plant Al Arish, Egypt





Preheated- Cement Factory, Libya 2025















TCDRI - GOE / 4500tpd line for Cement Plant - Al Arish, Egypt







Sinai White Portland Cement Plant 2nd Line Egypt



Sinai White Cement Plant Al Arish Egypt - FLS





**AIR Separation Plant ANSDK Steel Works** 



ive FCB - France Smoke Chamber, export Qatar Cement



**GARGILL (VSD) Oil Extraction Plant** 





**Stainless Steel Products** 



**Stainless Steel Products** 





Vertical Crusher THYSSENKRUPP FÖRDERTECHNIK GmbH (NORSK STEIN / JELSA, NORWAY)



Reformer Structure -UHDE GmbH (Sofert, Algeria)



### **Mechanical Erection**

























### **Mechanical Erection**