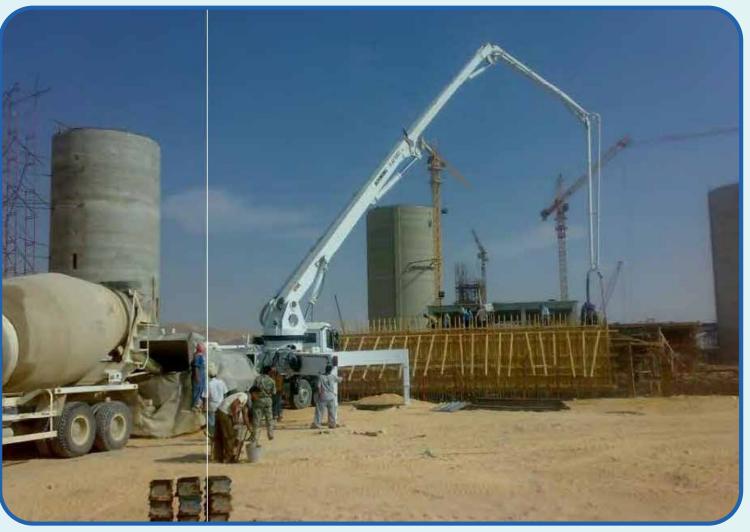

# Cement Equipment's Fabrication

















## Cement Equipment's Fabrication

















### ESCC - El Sewedy Cement, Suez, Egypt

















6000 tpd. FLSmidth Clinker Line1. RAMLIYA (Arabian Cement Suez)





6000 tpd. FLSmidth Clinker Line1. RAMLIYA (Arabian Cement Suez) PreheaterArea





**Arabian Cement Company Line** 12006-(FLSmidth – Denamrk)



Wadi El Nile Cemenr Co. (WNCC). Beni-suef, Egypt









(FCB) Beni Suef Cement Line 2 Titan Lafarge

ASEC Cement / FLSmidth 4500tpd Djelfa Cement Plant – Algeria



(FCB) Beni Suef Cement Line 2 Titan Lafarge











TCDRI – GOE / 4500tpd line for Cement Plant Al Arish, Egypt





Preheated- Cement Factory, Libya 2025















TCDRI - GOE / 4500tpd line for Cement Plant - Al Arish, Egypt







Sinai White Portland Cement Plant 2nd Line Egypt



Sinai White Cement Plant Al Arish Egypt - FLS





**AIR Separation Plant ANSDK Steel Works** 



ive FCB - France Smoke Chamber, export Qatar Cement



**GARGILL (VSD) Oil Extraction Plant** 





**Stainless Steel Products** 



**Stainless Steel Products** 





Vertical Crusher THYSSENKRUPP FÖRDERTECHNIK GmbH (NORSK STEIN / JELSA, NORWAY)



Reformer Structure -UHDE GmbH (Sofert, Algeria)



### **Mechanical Erection**

























### **Mechanical Erection**