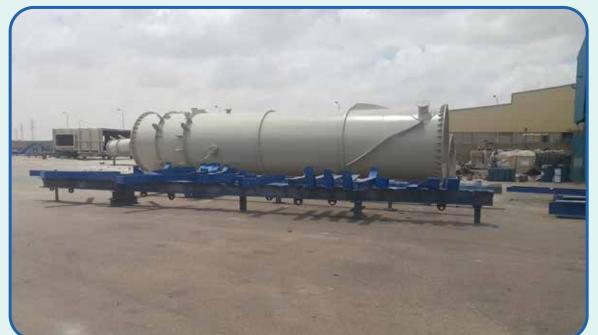

# MAXIMIZING ETHANE RECOVERY AND MONETIZATION (MERAM) -REGENERATION GAS HEATERS 3 Vertical Cylindrical Fired Heaters - Abu Dhabi - 2025