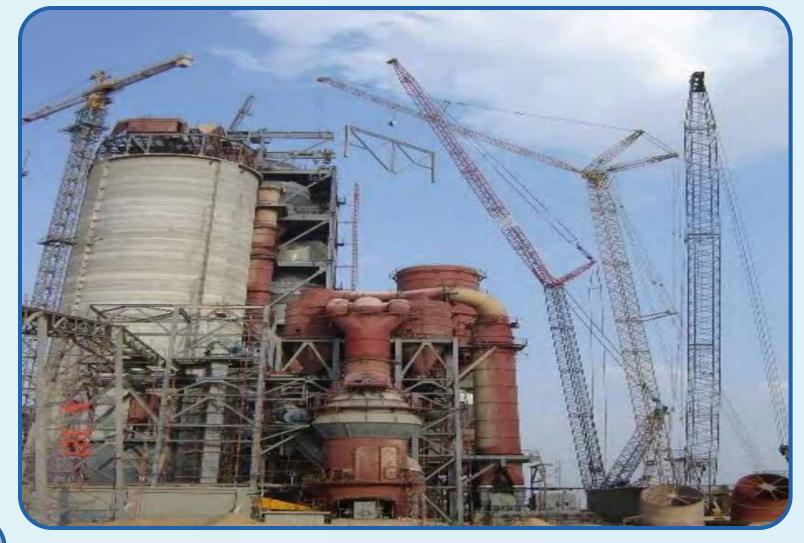

### ESCC - El Sewedy Cement, Suez, Egypt

6000 tpd. FLSmidth Clinker Line1. RAMLIYA (Arabian Cement Suez)

6000 tpd. FLSmidth Clinker Line1. RAMLIYA (Arabian Cement Suez) PreheaterArea

**Arabian Cement Company Line** 12006-(FLSmidth – Denamrk)

Wadi El Nile Cemenr Co. (WNCC). Beni-suef, Egypt

(FCB) Beni Suef Cement Line 2 Titan Lafarge

ASEC Cement / FLSmidth 4500tpd Djelfa Cement Plant – Algeria

(FCB) Beni Suef Cement Line 2 Titan Lafarge

TCDRI – GOE / 4500tpd line for Cement Plant Al Arish, Egypt