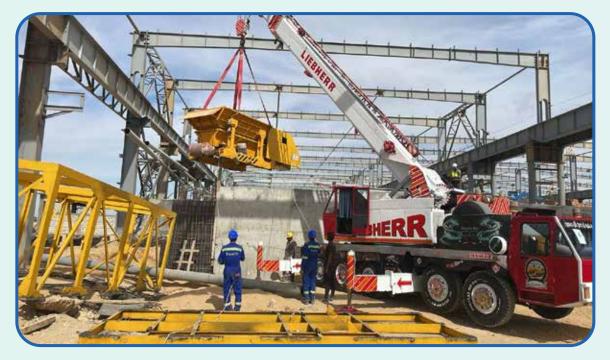

EC Cement / FLSmidth 4500tpd Djelfa Cement Plant – Algeria



(FCB) Beni Suef Cement Line 2 Titan Lafarge











TCDRI – GOE / 4500tpd line for Cement Plant Al Arish, Egypt





Preheated- Cement Factory, Libya 2025















TCDRI - GOE / 4500tpd line for Cement Plant - Al Arish, Egypt







Sinai White Portland Cement Plant 2nd Line Egypt



Sinai White Cement Plant Al Arish Egypt - FLS





**AIR Separation Plant ANSDK Steel Works** 



ive FCB - France Smoke Chamber, export Qatar Cement



**GARGILL (VSD) Oil Extraction Plant** 





**Stainless Steel Products** 



**Stainless Steel Products** 





Vertical Crusher THYSSENKRUPP FÖRDERTECHNIK GmbH (NORSK STEIN / JELSA, NORWAY)



Reformer Structure -UHDE GmbH (Sofert, Algeria)



### **Mechanical Erection**

























### **Mechanical Erection**