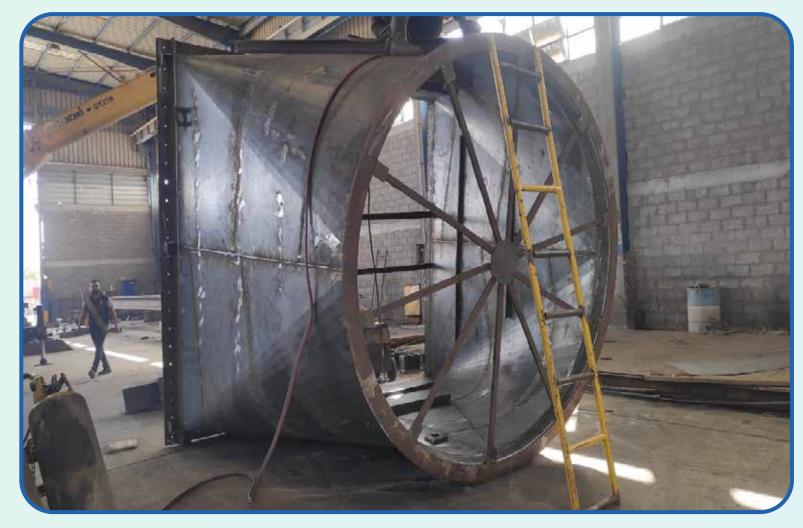

# MAXIMIZING ETHANE RECOVERY AND MONETIZATION (MERAM) -REGENERATION GAS HEATERS 3 Vertical Cylindrical Fired Heaters - Abu Dhabi - 2025