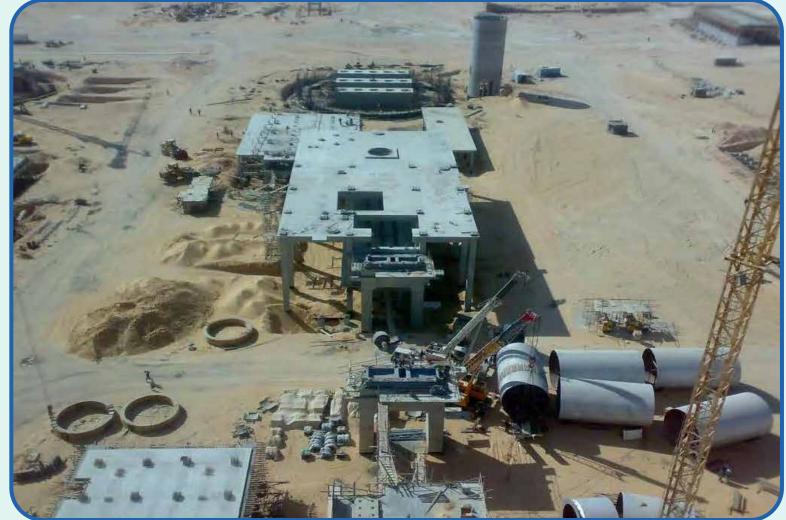

#### **Focus on Civil**

ESACO's Civil Division has significantly dominated the Egyptian and regional markets in mega cement projects, as well as securing other industrial contracts, such as a 100 million EGP contract for the construction of a new ceramic/porcelain plant in Sadat City.

**ESACO's** Civil Army, one of the three main business units that form the core of our Industrial Construction Services domain, has successfully secured and completed nine mega projects:

- 1. Arabian Cement Line 1, Suez
- 2. Sinai White Cement Line 2, Sinai
- 3. Titan (formerly Lafarge/Titan Line 2), Beni Suef
- 4. Army Cement (TCDRI)-GOE- Line 1, Sinai
- 5. Aesc Cement Line 1, Djelfa, Algeria
- 6. Wadi el Nil Cement Line 1, Suez
- 7. NAHDA Cement Line 1, Qena
- 8. Assiut Cement BMIC plant
- 9. Al Minya Cement plant

## Focus On Civil

| CLIENT                          | WORK DESCRIPTION                                                                                                |  |
|---------------------------------|-----------------------------------------------------------------------------------------------------------------|--|
| Arab National Cement Co.        | 6000 tpd Production Line- Al Menia                                                                              |  |
| ARESCO / Assiut Cement Co.      | 5000 tdp Cement Project Assiut - Egypt                                                                          |  |
| TCDRI / Nahda Cement Co.        | 5500 tdp Cement Project Qena - Egypt                                                                            |  |
| Sinai Cement Co.                | Cement Mill 4 Project Al Arish – Egypt                                                                          |  |
| WNCC Wadi El Nile               | 5000tpd Cement Project Beni Suef Egypt                                                                          |  |
| Asec Cement/ F.LSmidth          | 4500tpd Djelfa Cement Plant Djelfa – Algeria                                                                    |  |
| TCDRI / GOE                     | 4500tdp line for Al Arish Cement Plant                                                                          |  |
| ■ Al Ezz                        | Ceramic Plant Sadat City                                                                                        |  |
| ■ Fcb-Cement / Titan-Lafarge    | 4000tpd Line 2 for Beni Suef Cement Co.                                                                         |  |
| ■ F.L.Smidth (Denmark)          | Sinai White Cement Co. 1300tpd Line2 Gabal Lebni El Arish<br>Sinai (RHI-PM)                                     |  |
| Arabian Cement Co. Suez         | 6000tpd Clinker plant for                                                                                       |  |
| <ul><li>Cargill (USA)</li></ul> | National Vegetable Oil Co. NVOC 3mil.tpy oil extraction plant Borg el Arab                                      |  |
| ABB Susa                        | Water & Waste water treatment plants. Alex,-Minya-Beni Suif-Fayoum limited scope.                               |  |
| Dreamland (Dr. Ahmed Bahgat)    | Main contractor phase 2,                                                                                        |  |
| Foster Wheeler (France)         | Amoc Lube oil plant (Alexandria petroleum)                                                                      |  |
| ANSDK                           | Flat-steel utility project, service centre & pickling line in conjunction with Niigata Japan and Pro-Eco Canada |  |
| Messer Griesheim DK             | Air separation plants, with Linde USA (Lotepro).                                                                |  |
| Buhler(Swiss)                   | Five star flower mills Suez phase1 flour mill/Silo plant.                                                       |  |