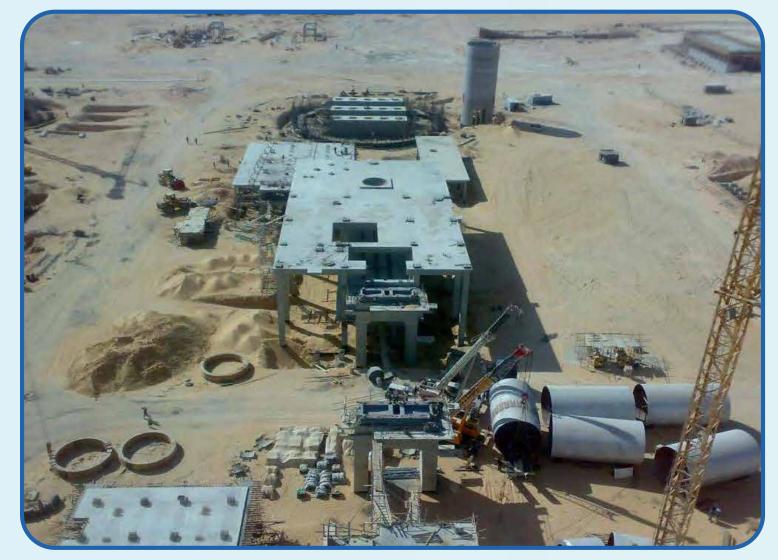

### ESCC - El Sewedy Cement, Suez, Egypt

6000 tpd. FLSmidth Clinker Line1. RAMLIYA (Arabian Cement Suez)

6000 tpd. FLSmidth Clinker Line1. RAMLIYA (Arabian Cement Suez) PreheaterArea

**Arabian Cement Company Line** 12006-(FLSmidth – Denamrk)

Wadi El Nile Cemenr Co. (WNCC). Beni-suef, Egypt

(FCB) Beni Suef Cement Line 2 Titan Lafarge

ASEC Cement / FLSmidth 4500tpd Djelfa Cement Plant – Algeria

(FCB) Beni Suef Cement Line 2 Titan Lafarge

TCDRI – GOE / 4500tpd line for Cement Plant Al Arish, Egypt