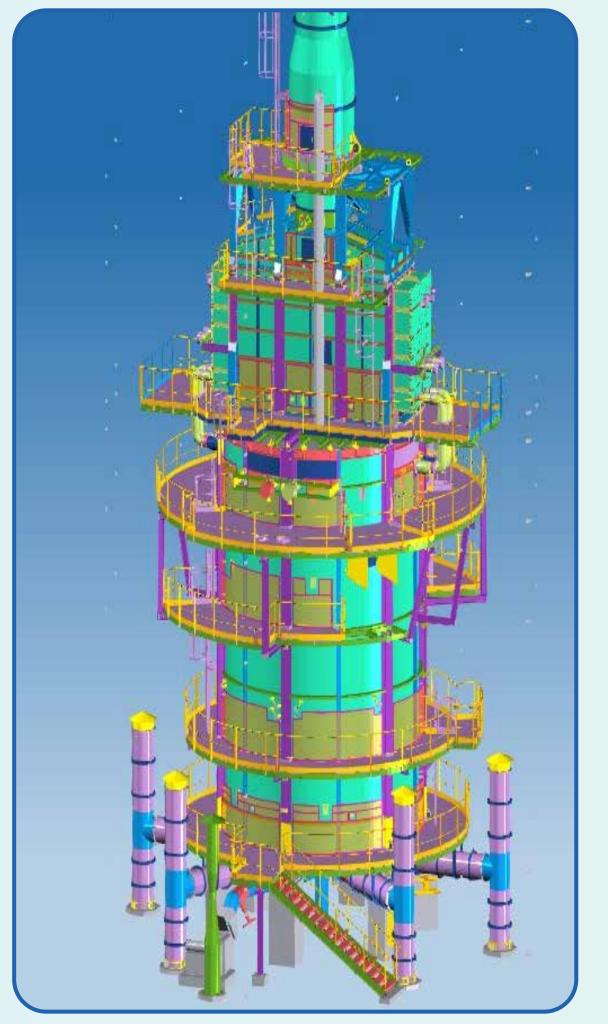

# MAXIMIZING ETHANE RECOVERY AND MONETIZATION (MERAM) -REGENERATION GAS HEATERS 3 Vertical Cylindrical Fired Heaters - Abu Dhabi - 2025