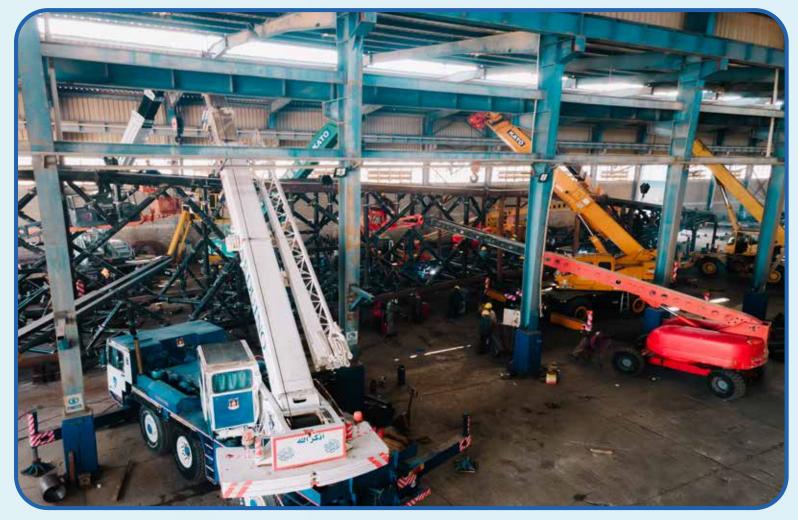

|
| center 4000 ton                                     |                         |
| <ul><li>ABB /CMCI Egyptian petro</li></ul>          | power generation & HRSG |
| chemicals                                           | plant                   |
| Technip Italy                                       | Sanitary Ware Plant     |
| Technip Italy                                       | PVC Compounding Plant   |
|                                                     | EPC                     |
| Sadelmi                                             | Damnhour Power Plant    |
| Technip Italy                                       | Boiler Plant            |



# Photos of Selected Projects



## The Art District tower (package 5A) of sports Boulevard Project in Riyad City 2025













# The Art District tower (package 5A) of sports Boulevard Project in Riyad City 2025

















## The Art District tower (package 5A) of sports Boulevard Project in Riyad City 2025









# MAXIMIZING ETHANE RECOVERY AND MONETIZATION (MERAM) -REGENERATION GAS HEATERS 3 Vertical Cylindrical Fired Heaters - Abu Dhabi - 2025













# ESACO S.A.E Hellenic Petroleum Industrial Site of Elefsina - Greece





















## Hellenic Petroleum Industrial Site of Elefsina - Greece





























# ESACO S.A.E Hellenic Petroleum Industrial Site of Elefsina - Greece









# Cepsa oil - Spain

















# Cepsa oil - Spain