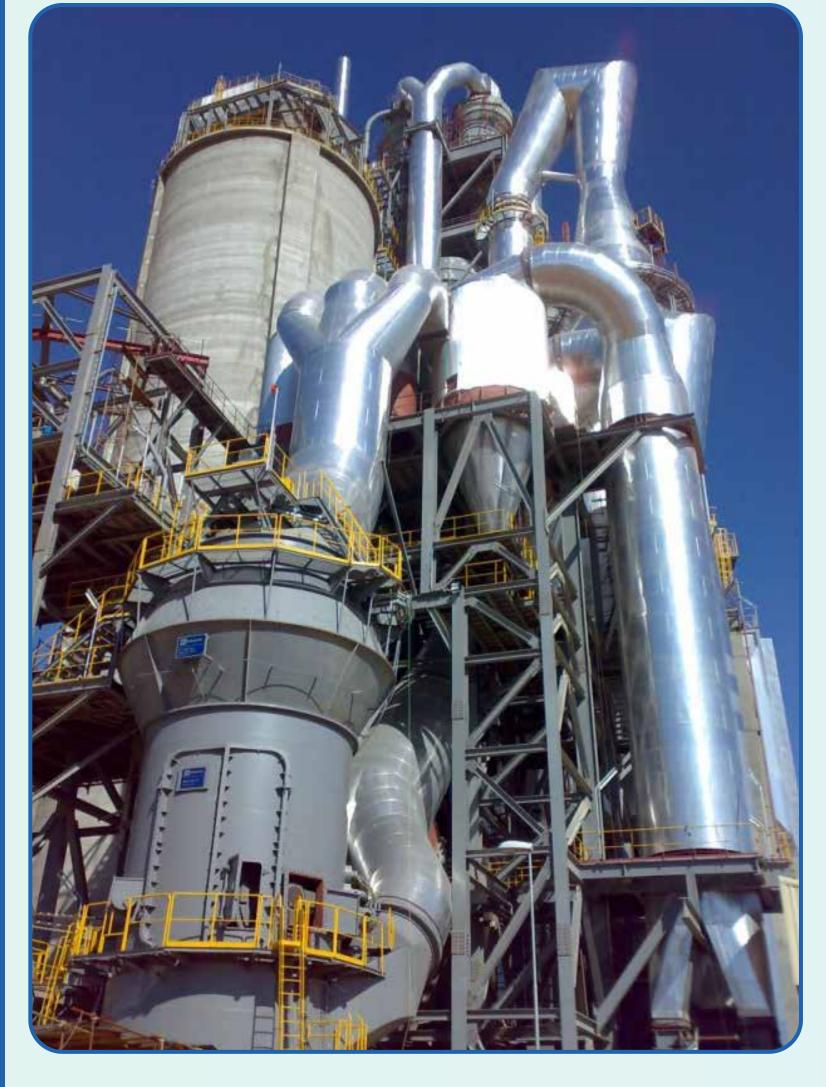

#### 2. Cement:

FLSmidth (Denmark), Polysius (Germany), FCB (France), TCDRI-SINOMA (China), Arabian Cement, Sinai White Cement, Titan Cement, Army Cement, Asec Cement, Wadi el Nil Cement, ACC Line 2, R.H.I.

### ESCC - El Sewedy Cement, Suez, Egypt

6000 tpd. FLSmidth Clinker Line1. RAMLIYA (Arabian Cement Suez)

6000 tpd. FLSmidth Clinker Line1. RAMLIYA (Arabian Cement Suez) PreheaterArea

**Arabian Cement Company Line** 12006-(FLSmidth – Denamrk)