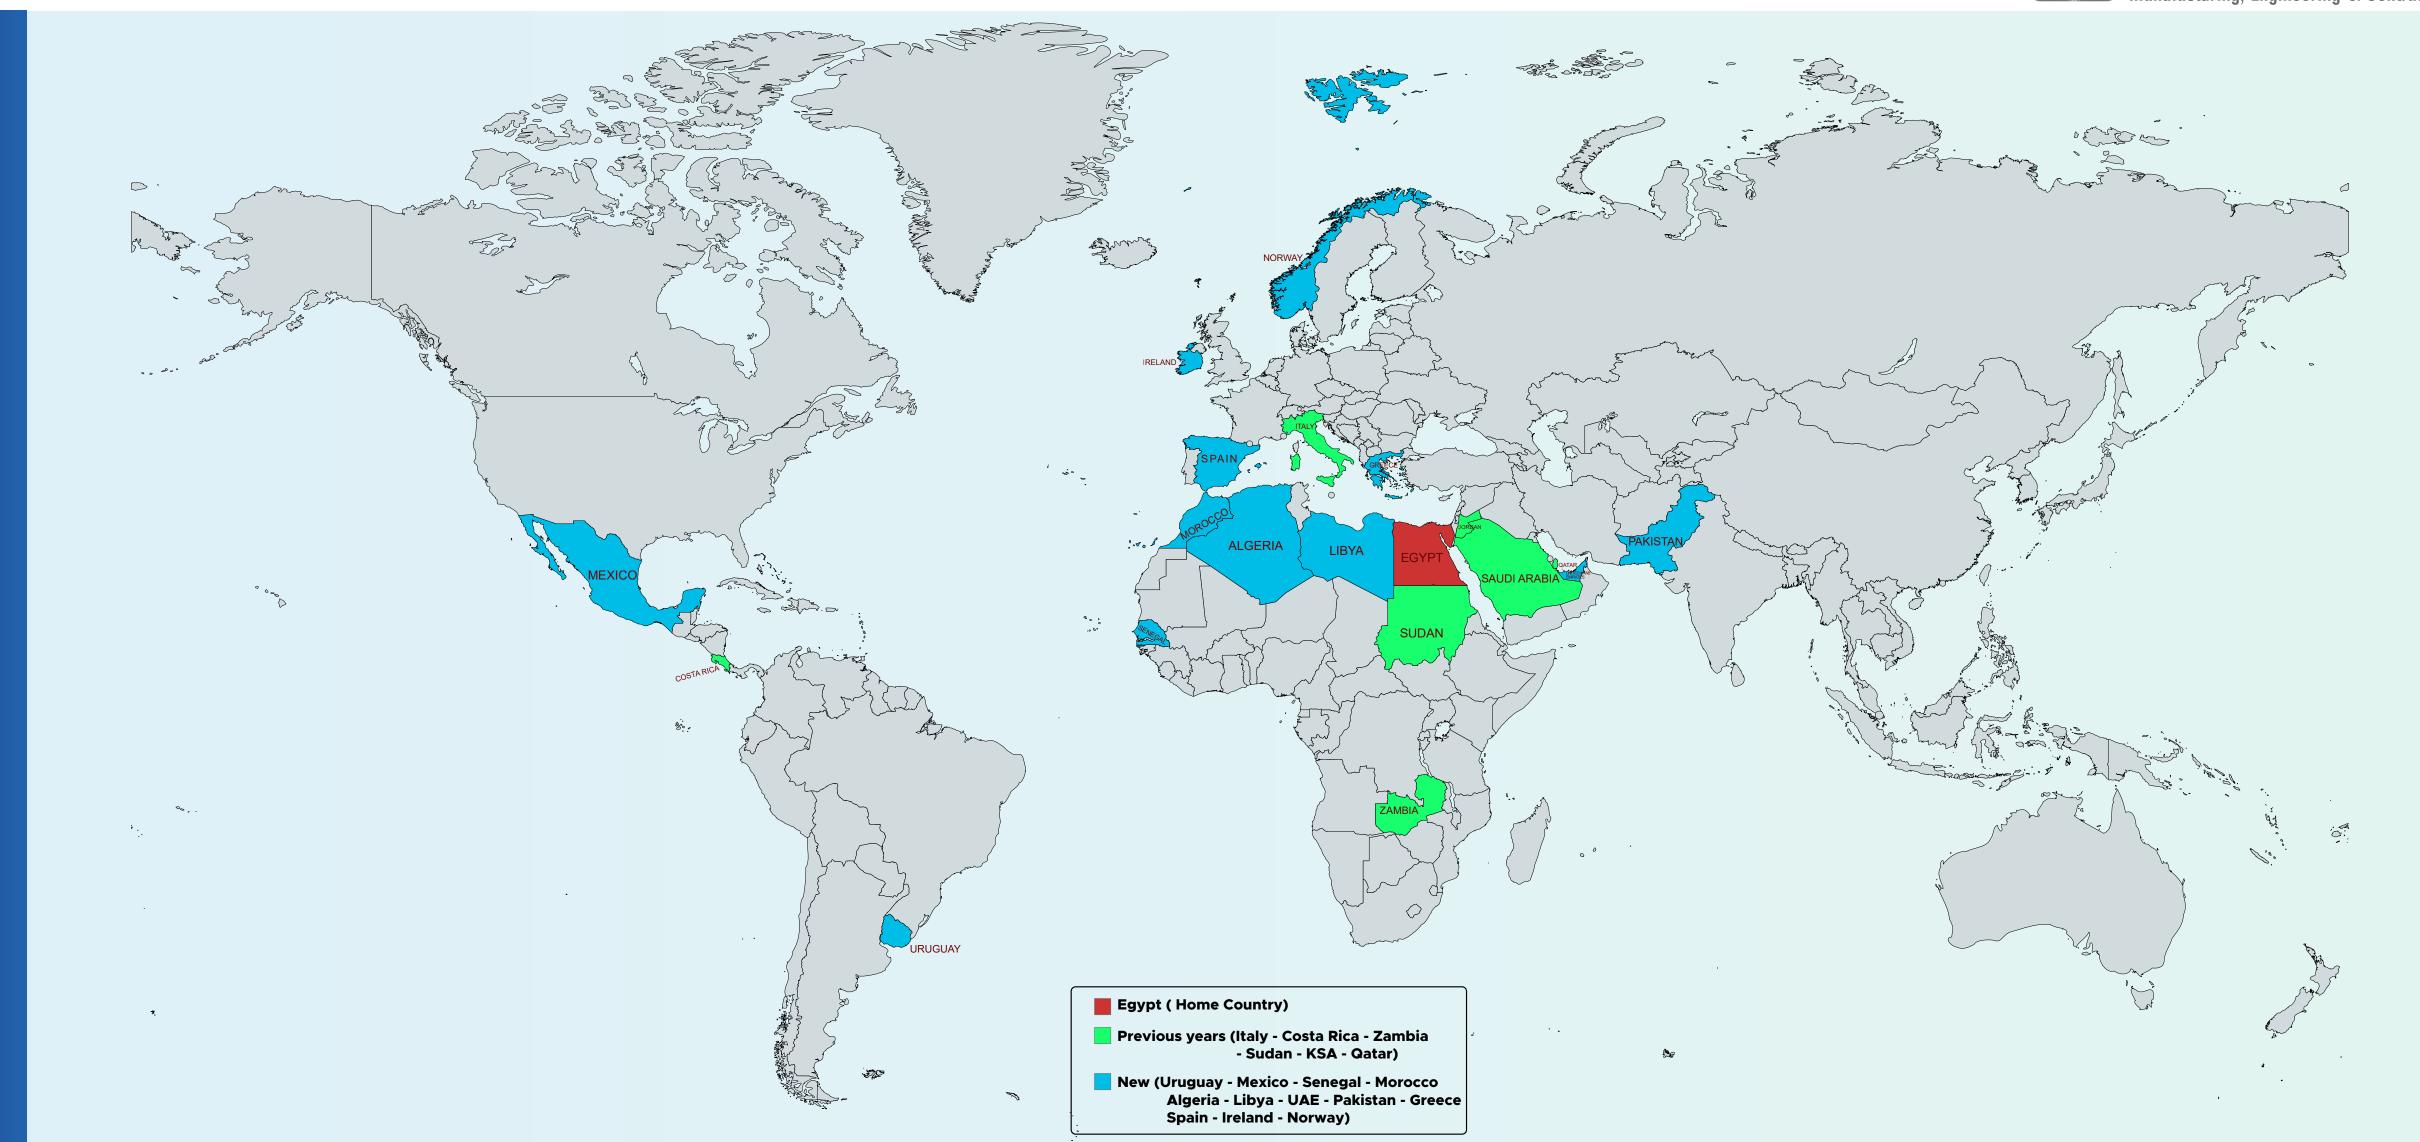

t one hour away from the mail port facilitates.







## Abu Qir Corridor - Enhancing Cargo Transport

Launched: 2021 | Length: ~22 km | Lanes: Up to 6

Strategic route connecting Abu Qir Port to central & western Alexandria

Why It Matters for Cargo:

Direct, fast route for trucks – bypassing congested urban roadsLinks port areas to logistics hubs, industrial zones, and highwaysReduces transit time, fuel costs, and delivery delays

### \*Impact & Benefits

**Logistics Benefits:** 

40–60% faster port-to-warehouse movementLower operational costs and reduced wear on vehiclesSafer, dedicated routes for heavy trucks

#### **Economic Impact:**

Enhances Alexandria's role as a Mediterranean logistics hubSupports Egypt's export growth and supply chain reliability





## **Export Location**







## ISO Certificates & CE Mark













## **Safety Award letter**



PIL J-F BONHOMME

Tel: 33 (0)3 20 43 76 57 Fax: 33 (0)3 20 43 75 17

Villeneuve d'Ascq, on May 11, 2009

E-mail: jean-francois.bonhomme@fivesgroup.com

BENI SUEF CEMENT PLANT CONSTRUCTION WORKS OF THE LINE NR. 2

FOUR MILLION HOURS WITHOUT ACCIDENT

To all the Contractors and to the CPT team

#### Congratulations!!

We reached this week the figure of four millions of worked hours without any registered accident (Lost Time Incident).

When we reached three millions hours by mid of February, I had been pleased to congratulate all the actors.

Three months later, with more working people, with more complex jobs, including tests without and with load (in the interface area), with more contractors present on site, the