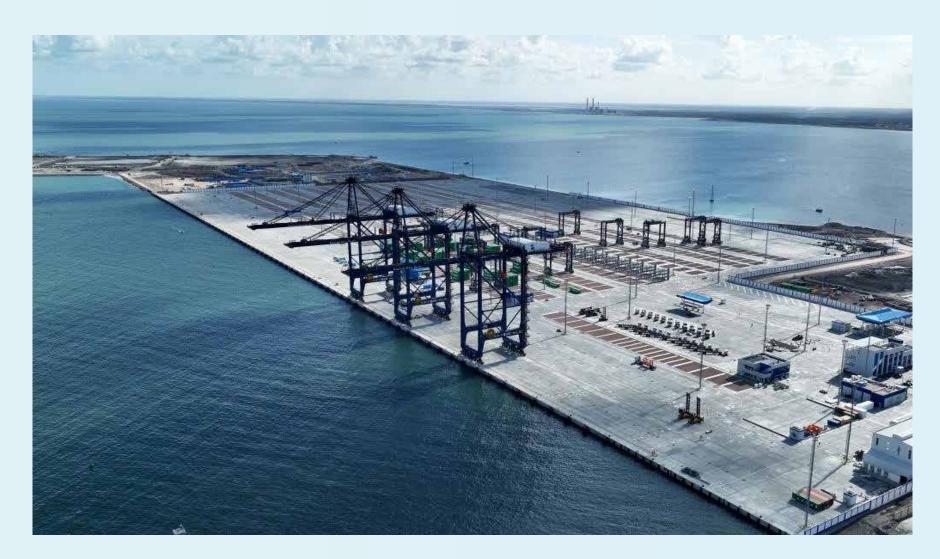

## Workshop Location

- Our strategic location near both an international airport and a major port positions.
- Our proximity to an international airport just 30 minutes away.
- Our Location just one hour away from the mail port facilitates.

## Abu Qir Corridor - Enhancing Cargo Transport

Launched: 2021 | Length: ~22 km | Lanes: Up to 6

Strategic route connecting Abu Qir Port to central & western Alexandria

Why It Matters for Cargo:

Direct, fast route for trucks – bypassing congested urban roadsLinks port areas to logistics hubs, industrial zones, and highwaysReduces transit time, fuel costs, and delivery delays

### \*Impact & Benefits

**Logistics Benefits:** 

40–60% faster port-to-warehouse movementLower operational costs and reduced wear on vehiclesSafer, dedicated routes for heavy trucks

#### **Economic Impact:**

Enhances Alexandria's role as a Mediterranean logistics hubSupports Egypt's export growth and supply chain reliability