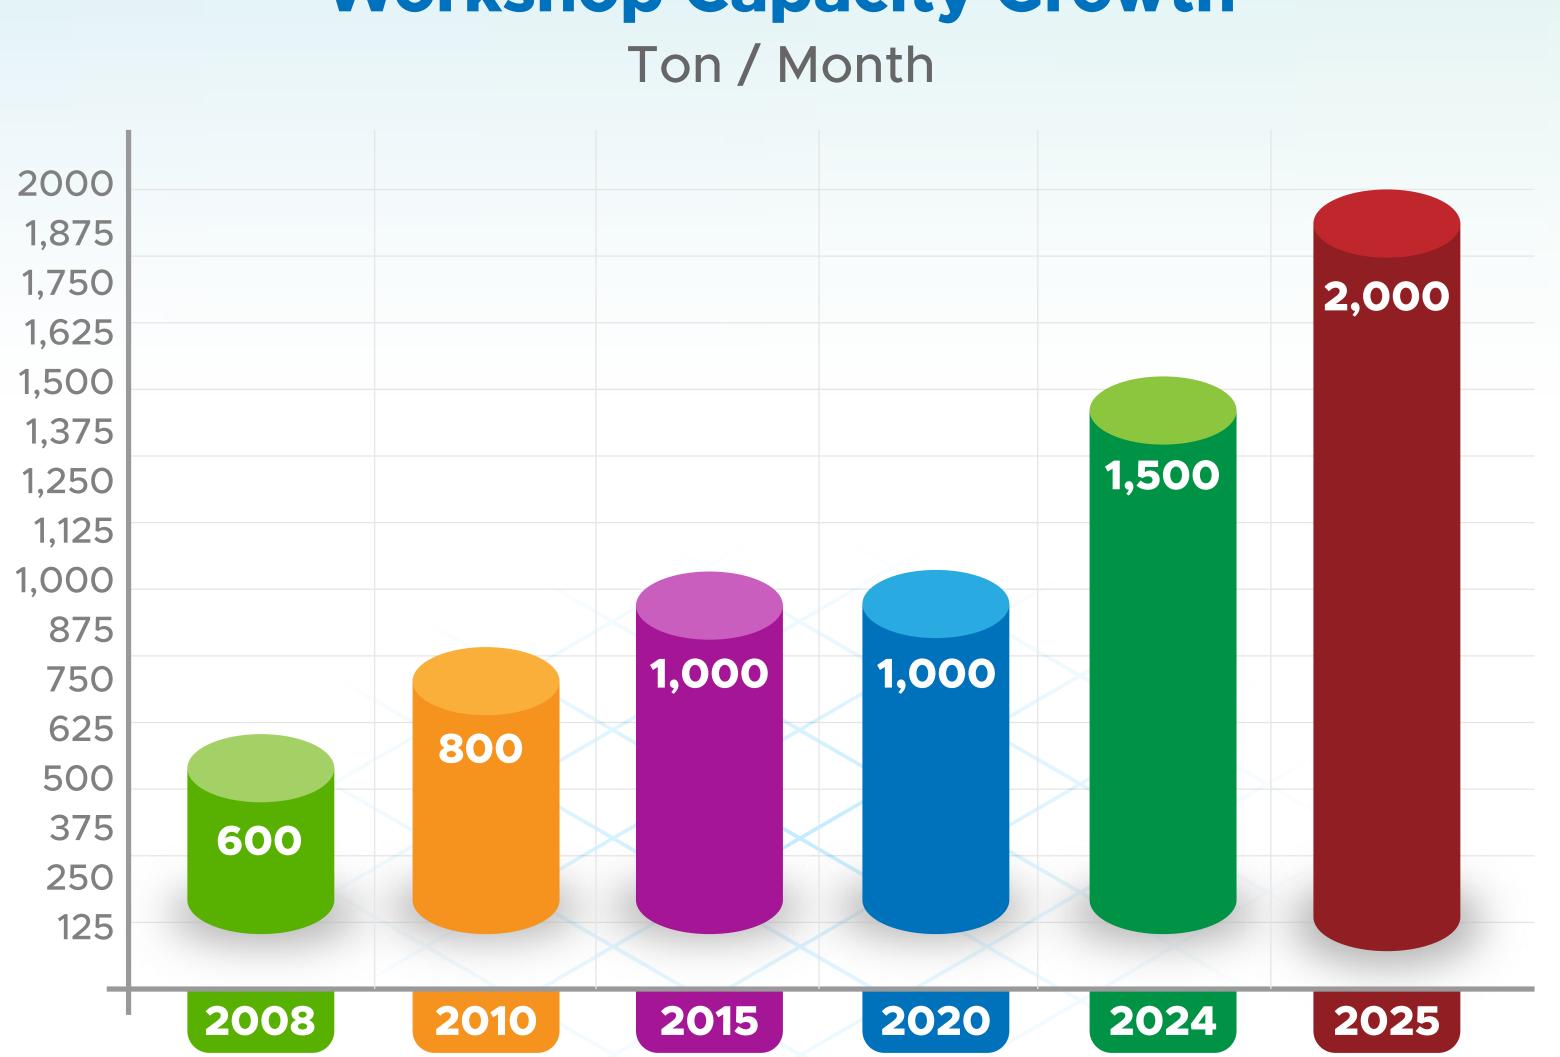

rial contracts, such as a 100 million EGP contract for the construction of a new ceramic/porcelain plant in Sadat City.

**ESACO's** Civil Army, one of the three main business units that form the core of our Industrial Construction Services domain, has successfully secured and completed nine mega projects:

- 1. Arabian Cement Line 1, Suez
- 2. Sinai White Cement Line 2, Sinai
- 3. Titan (formerly Lafarge/Titan Line 2), Beni Suef
- 4. Army Cement (TCDRI)-GOE- Line 1, Sinai
- 5. Aesc Cement Line 1, Djelfa, Algeria
- 6. Wadi el Nil Cement Line 1, Suez
- 7. NAHDA Cement Line 1, Qena
- 8. Assiut Cement BMIC plant
- 9. Al Minya Cement plant



## **Organization Chart**



**Total Manpower: 300** 

White Collar : 40

Blue Collar : 260

## Workshop Capacity Growth



## Workshop Capacity Growth





## Scope of Work by Sector



## Workshop Location



- Our strategic location near both an international airport and a major port positions.
- Our proximity to an international airport just 30 minutes away.
- Our Location just one hour away from the mail port facilitates.







## Abu Qir Corridor - Enhancing Cargo Transport

Launched: 2021 | Length: ~22 km | Lanes: Up to 6

Strategic route connecting Abu Qir Port to central & western Alexandria

Why It Matters for Cargo:

Direct, fast route for trucks – bypassing congested urban roadsLinks port areas to logistics hubs, industrial zones, and highwaysReduces transit time, fuel costs, and delivery delays

### \*Impact & Benefits

**Logistics Benefits:** 

40–60% faster port-to-warehouse movementLower operational costs and reduced wear