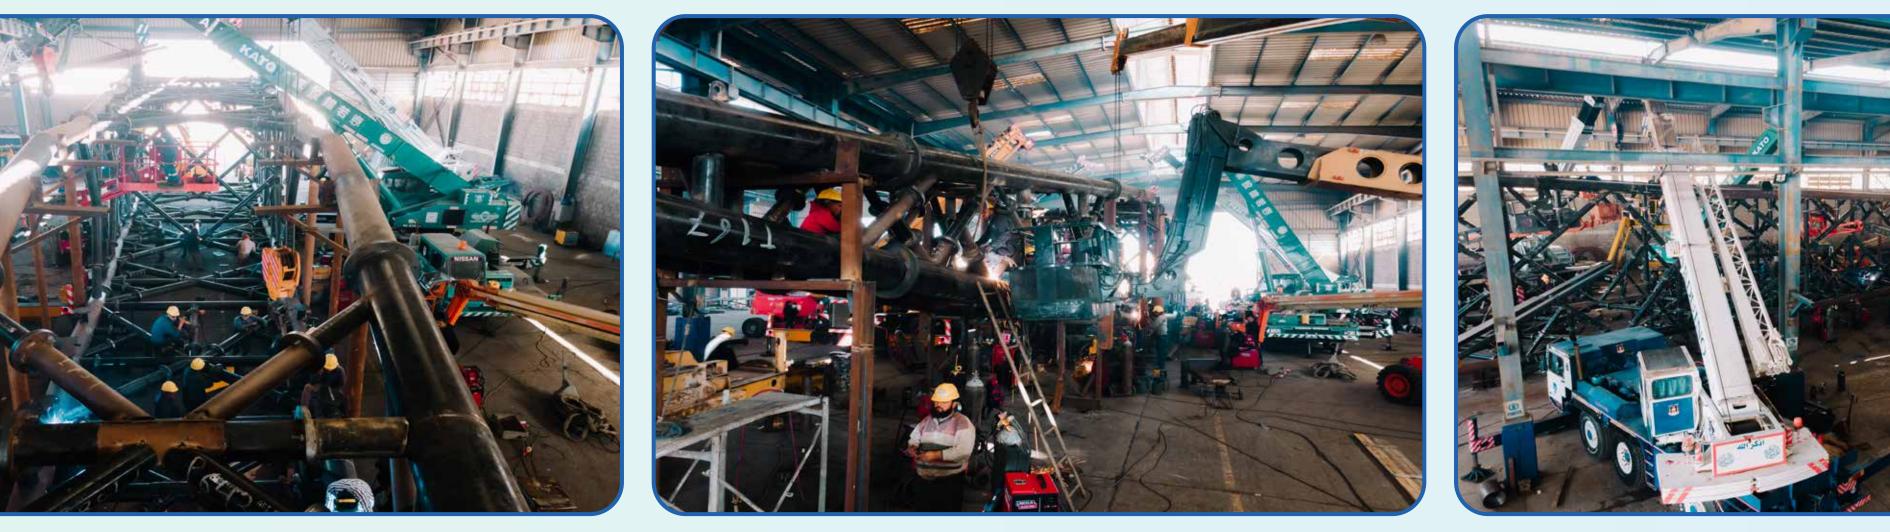

|
| center 4000 ton                                     |                         |
| <ul><li>ABB /CMCI Egyptian petro</li></ul>          | power generation & HRSG |
| chemicals                                           | plant                   |
| Technip Italy                                       | Sanitary Ware Plant     |
| Technip Italy                                       | PVC Compounding Plant   |
|                                                     | EPC                     |
| Sadelmi                                             | Damnhour Power Plant    |
| Technip Italy                                       | Boiler Plant            |



# Photos of Selected Projects



## The Art District tower (package 5A) of sports Boulevard Project in Riyad City 2025













# The Art District tower (package 5A) of sports Boulevard Project in Riyad City 2025

















## The Art District tower (package 5A) of sports Boulevard Project in Riyad City 2025









# MAXIMIZING ETHANE RECOVERY AND MONETIZATION (MERAM) -REGENERATION GAS HEATERS 3 Vertical Cylindrical Fired Heaters - Abu Dhabi - 2025













# ESACO S.A.E Hellenic Petroleum Industrial Site of Elefsina - Greece





















## Hellenic Petroleum Industrial Site of Elefsina - Greece





























# ESACO S.A.E Hellenic Petroleum Industrial Site of Elefsina - Greece









# Cepsa oil - Spain

















# Cepsa oil - Spain