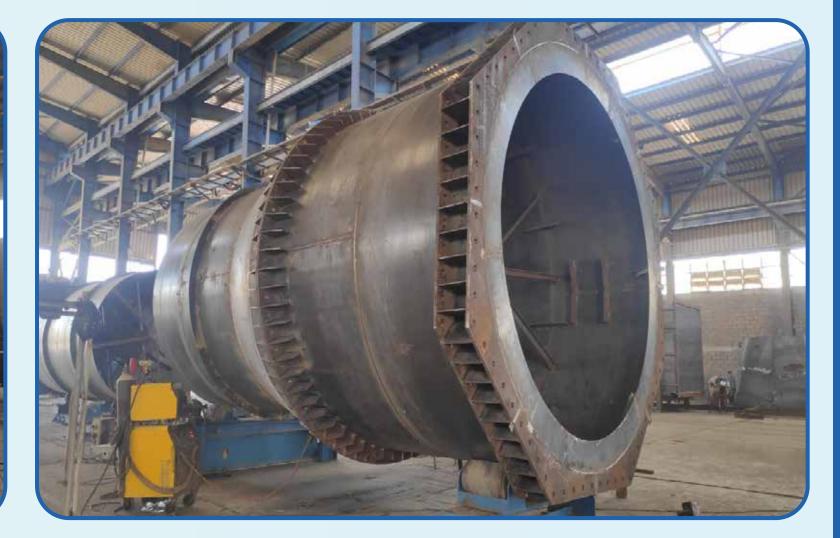

# MAXIMIZING ETHANE RECOVERY AND MONETIZATION (MERAM) -REGENERATION GAS HEATERS 3 Vertical Cylindrical Fired Heaters - Abu Dhabi - 2025