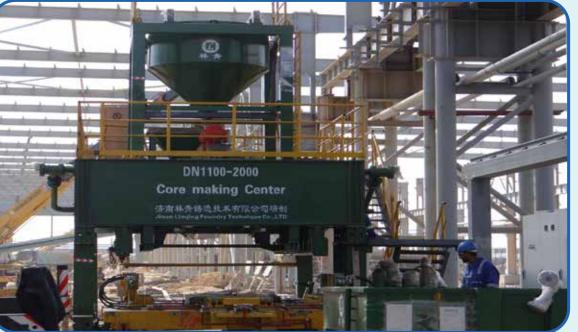

an Lafarge

ASEC Cement / FLSmidth 4500tpd Djelfa Cement Plant – Algeria



(FCB) Beni Suef Cement Line 2 Titan Lafarge











TCDRI – GOE / 4500tpd line for Cement Plant Al Arish, Egypt





Preheated- Cement Factory, Libya 2025















TCDRI - GOE / 4500tpd line for Cement Plant - Al Arish, Egypt







Sinai White Portland Cement Plant 2nd Line Egypt



Sinai White Cement Plant Al Arish Egypt - FLS





**AIR Separation Plant ANSDK Steel Works** 



ive FCB - France Smoke Chamber, export Qatar Cement



**GARGILL (VSD) Oil Extraction Plant** 





**Stainless Steel Products** 



**Stainless Steel Products** 





Vertical Crusher THYSSENKRUPP FÖRDERTECHNIK GmbH (NORSK STEIN / JELSA, NORWAY)



Reformer Structure -UHDE GmbH (Sofert, Algeria)



### **Mechanical Erection**

























### **Mechanical Erection**