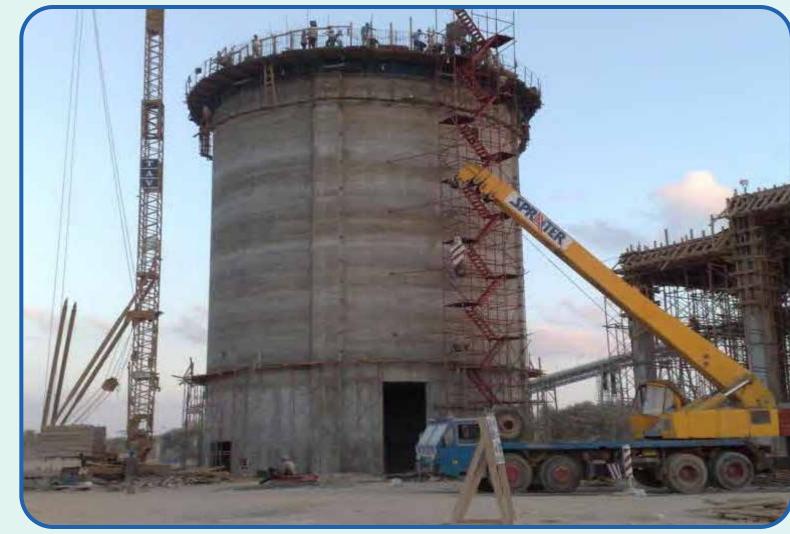

## Focus On Civil

| CLIENT                          | WORK DESCRIPTION                                                                                                |  |
|---------------------------------|-----------------------------------------------------------------------------------------------------------------|--|
| Arab National Cement Co.        | 6000 tpd Production Line- Al Menia                                                                              |  |
| ARESCO / Assiut Cement Co.      | 5000 tdp Cement Project Assiut - Egypt                                                                          |  |
| TCDRI / Nahda Cement Co.        | 5500 tdp Cement Project Qena - Egypt                                                                            |  |
| Sinai Cement Co.                | Cement Mill 4 Project Al Arish – Egypt                                                                          |  |
| WNCC Wadi El Nile               | 5000tpd Cement Project Beni Suef Egypt                                                                          |  |
| Asec Cement/ F.LSmidth          | 4500tpd Djelfa Cement Plant Djelfa – Algeria                                                                    |  |
| TCDRI / GOE                     | 4500tdp line for Al Arish Cement Plant                                                                          |  |
| ■ Al Ezz                        | Ceramic Plant Sadat City                                                                                        |  |
| ■ Fcb-Cement / Titan-Lafarge    | 4000tpd Line 2 for Beni Suef Cement Co.                                                                         |  |
| ■ F.L.Smidth (Denmark)          | Sinai White Cement Co. 1300tpd Line2 Gabal Lebni El Arish<br>Sinai (RHI-PM)                                     |  |
| Arabian Cement Co. Suez         | 6000tpd Clinker plant for                                                                                       |  |
| <ul><li>Cargill (USA)</li></ul> | National Vegetable Oil Co. NVOC 3mil.tpy oil extraction plant Borg el Arab                                      |  |
| ABB Susa                        | Water & Waste water treatment plants. Alex,-Minya-Beni Suif-Fayoum limited scope.                               |  |
| Dreamland (Dr. Ahmed Bahgat)    | Main contractor phase 2,                                                                                        |  |
| Foster Wheeler (France)         | Amoc Lube oil plant (Alexandria petroleum)                                                                      |  |
| ANSDK                           | Flat-steel utility project, service centre & pickling line in conjunction with Niigata Japan and Pro-Eco Canada |  |
| Messer Griesheim DK             | Air separation plants, with Linde USA (Lotepro).                                                                |  |
| Buhler(Swiss)                   | Five star flower mills Suez phase1 flour mill/Silo plant.                                                       |  |

### ESCC - El Sewedy Cement, Suez, Egypt

6000 tpd. FLSmidth Clinker Line1. RAMLIYA (Arabian Cement Suez)

6000 tpd. FLSmidth Clinker Line1. RAMLIYA (Arabian Cement Suez) PreheaterArea

**Arabian Cement Company Line** 12006-(FLSmidth – Denamrk)

Wadi El Nile Cemenr Co. (WNCC). Beni-suef, Egypt

(FCB) Beni Suef Cement Line 2 Titan Lafarge

ASEC Cement / FLSmidth 4500tpd Djelfa Cement Plant – Algeria

(FCB) Beni Suef Cement Line 2 Titan Lafarge

TCDRI – GOE / 4500tpd line for Cement Plant Al Arish, Egypt