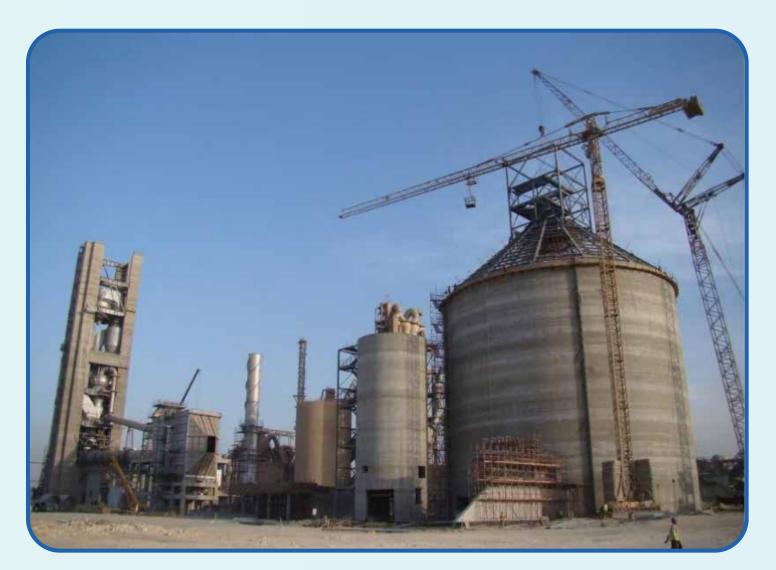

### ESCC - El Sewedy Cement, Suez, Egypt

6000 tpd. FLSmidth Clinker Line1. RAMLIYA (Arabian Cement Suez)

6000 tpd. FLSmidth Clinker Line1. RAMLIYA (Arabian Cement Suez) PreheaterArea

**Arabian Cement Company Line** 12006-(FLSmidth – Denamrk)

Wadi El Nile Cemenr Co. (WNCC). Beni-suef, Egypt

(FCB) Beni Suef Cement Line 2 Titan Lafarge

ASEC Cement / FLSmidth 4500tpd Djelfa Cement Plant – Algeria

(FCB) Beni Suef Cement Line 2 Titan Lafarge

TCDRI – GOE / 4500tpd line for Cement Plant Al Arish, Egypt

Preheated- Cement Factory, Libya 2025

TCDRI - GOE / 4500tpd line for Cement Plant - Al Arish, Egypt

Sinai White Portland Cement Plant 2nd Line Egypt

Sinai White Cement Plant Al Arish Egypt - FLS

**AIR Separation Plant ANSDK Steel Works** 