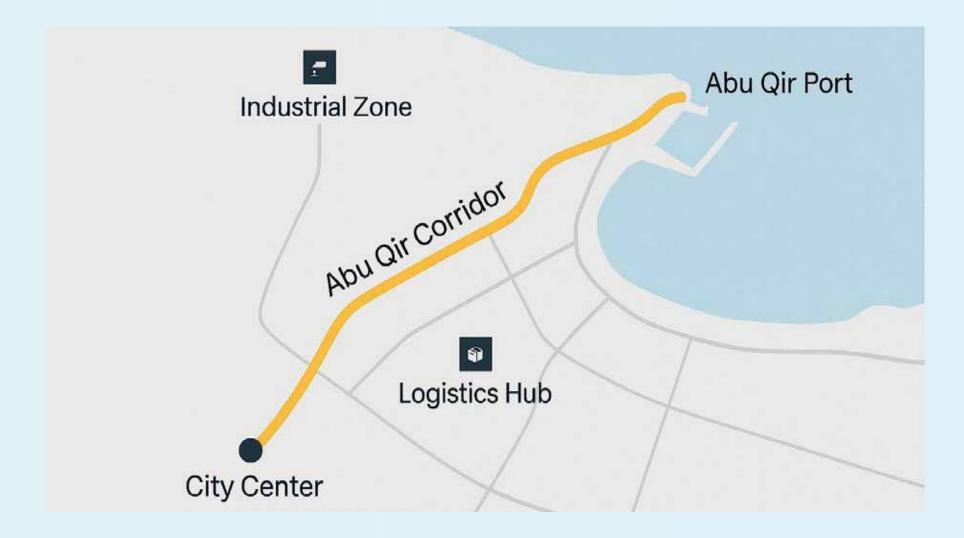

## Workshop Location

- Our strategic location near both an international airport and a major port positions.
- Our proximity to an international airport just 30 minutes away.
- Our Location just one hour away from the mail port facilitates.

## Abu Qir Corridor - Enhancing Cargo Transport

Launched: 2021 | Length: ~22 km | Lanes: Up to 6

Strategic route connecting Abu Qir Port to central & western Alexandria

Why It Matters for Cargo:

Direct, fast route for trucks – bypassing congested urban roadsLinks port areas to logistics hubs, industrial zones, and highwaysReduces transit time, fuel costs, and delivery delays

### \*Impact & Benefits

**Logistics Benefits:** 

40–60% faster port-to-warehouse movementLower operational costs and reduced wear on vehiclesSafer, dedicated routes for heavy trucks

#### **Economic Impact:**

Enhances Alexandria's role as a Mediterranean logistics hubSupports Egypt's export growth and supply chain reliability