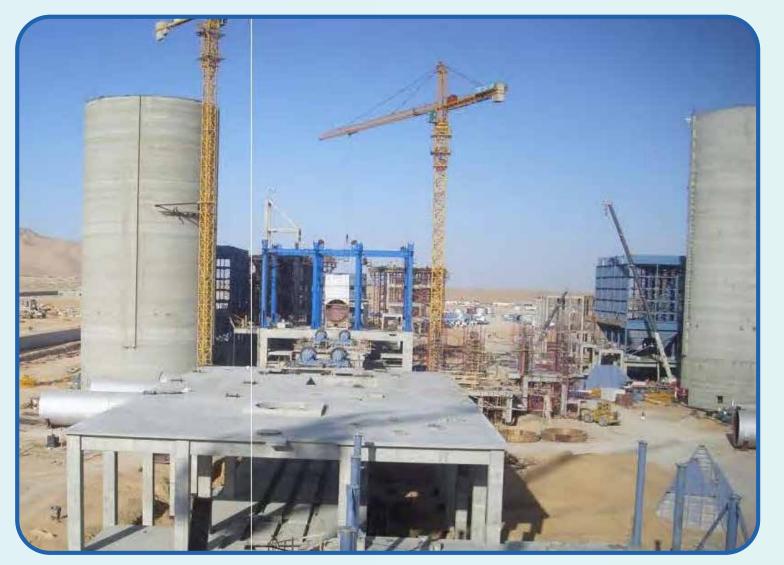

### ESCC - El Sewedy Cement, Suez, Egypt

6000 tpd. FLSmidth Clinker Line1. RAMLIYA (Arabian Cement Suez)

6000 tpd. FLSmidth Clinker Line1. RAMLIYA (Arabian Cement Suez) PreheaterArea

**Arabian Cement Company Line** 12006-(FLSmidth – Denamrk)

Wadi El Nile Cemenr Co. (WNCC). Beni-suef, Egypt

(FCB) Beni Suef Cement Line 2 Titan Lafarge

ASEC Cement / FLSmidth 4500tpd Djelfa Cement Plant – Algeria

(FCB) Beni Suef Cement Line 2 Titan Lafarge

TCDRI – GOE / 4500tpd line for Cement Plant Al Arish, Egypt